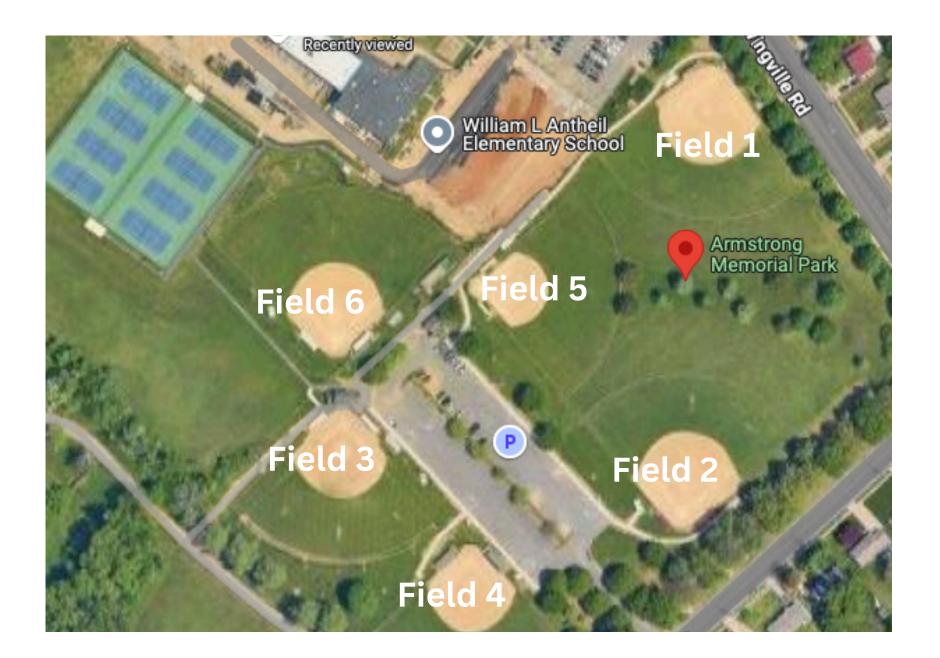

## Xtreme Dimensions Summer Challenge Saturday July 12<sup>th</sup> and Sunday July 13th Ewing, NJ **REVISED JULY 9th v2**

Armstrong Memorial Park 323 Ewingville Rd Ewing Township, NJ 08638

## REVISED 7/9 v2

Location: Armstrong Memorial Park 323 Ewingville Rd Ewing , NJ 08638

| Team |                                 | Saturday | Sunday      |
|------|---------------------------------|----------|-------------|
| Α    | PA OUTLAWS GORMLEY              | C, D, B  | G, H        |
| В    | Mavericks Fastpitch             | D, C, A  | N, F        |
| C    | Warren County Crush             | A, B, D  | Н, О        |
| D    | Staten Island Assassins         | B, A, C  | М, К        |
| E    | Rock Gold Gibson - Mahony       | F, H, G  | L, I        |
| F    | NJ Stars Fastpitch Glinko       | E, G, H  | <b>Ј, В</b> |
| G    | NJ Lightning Capone             | H, F, E  | А, К        |
| н    | NJ Wolfpack - August            | G, E, F  | С, А        |
| Ι    | PA OUTLAWS NATIONAL COLE        | K, L, J  | E, O        |
| J    | Rock Gold Waye - Theis          | L, K, I, | F, N        |
| к    | PA Stars Miller                 | I, J, O  | D, G        |
| L    | Jersey Outlaws Showcase - Wells | J, I, N  | E, M        |
| м    | PA Chaos Gold - Ward            | N, P, O  | D, L        |
| N    | Invasion Fastpitch Gold         | M, L, O  | В, Ј        |
| 0    | Top Gun Gold                    | K, N, M  | I, C        |
| Р    | Hamilton Hurricanes Eckel       | M        |             |